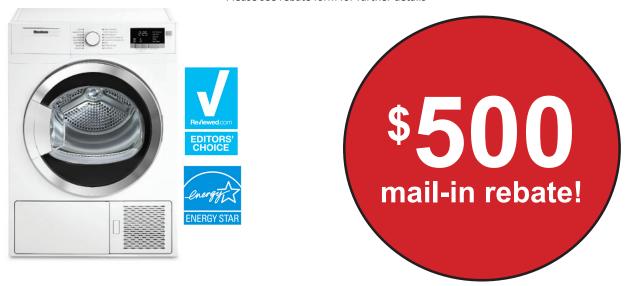

## BLOMBERG HEAT PUMP DRYER REBATE OFFER

From April 1, 2019 - June 30, 2019, receive \$500 by mail-in rebate when you purchase the Blomberg Heat Pump Dryer and matching Washer set.

\*Please see rebate form for further details

## **HEAT PUMP DRYER REBATE OFFER**

Between April 1, 2019 - June 30, 2019, Pacific Specialty Brands will offer a mail-in rebate of \$500 to consumers when Blomberg's Heat Pump Dryer + matching Washer set are purchased. Final submission for this rebate must be received by Pacific Specialty Brands no later than July 31, 2019. Please see below for guidelines and instructions for claim back.