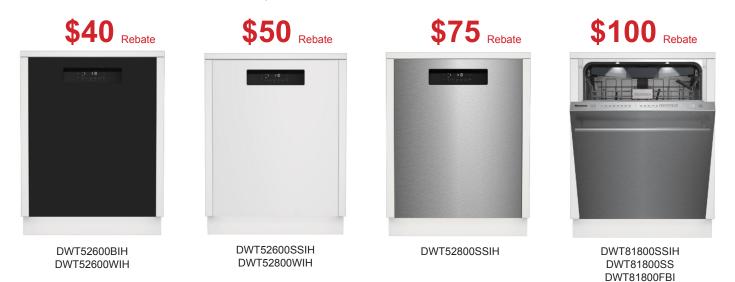

## BLOMBERG DISHWASHER REBATE PROMOTION

Valid from: January 1, 2020 - March 31, 2020

Receive up to \$100 mail-in rebate when you purchase the following eligible dishwashers.

\*Please speak to a Sales Associate for further details\*

## **MAIL-IN ADDRESS:**

Pacific Specialty Brands 7595 Lowland Drive Burnaby, B.C., V5J 5L1

| PURCHASED ITEMS (Must include Serial #) |               |
|-----------------------------------------|---------------|
| □ DWT52600BIH (\$40 rebate)             | SERIAL NUMBER |
| ☐ DWT52600WIH (\$40 rebate)             | SERIAL NUMBER |
| DWT52600SSIH (\$50 rebate)              | SERIAL NUMBER |
| ☐ DWT52800WIH (\$50 rebate)             | SERIAL NUMBER |
| ☐ DWT52800SSIH (\$75 rebate)            | SERIAL NUMBER |
| ☐ DWT81800SSIH (\$100 rebate)           | SERIAL NUMBER |
| ☐ DWT81800SS (\$100 rebate)             | SERIAL NUMBER |
| □ DWT81800FBI (\$100 rebate)            | SERIAL NUMBER |
| CONSUMER INFORMATION                    |               |
| Name                                    |               |
|                                         |               |
| Address                                 |               |
| City                                    |               |
| Province                                | Postal Code   |
| Daytime Phone                           |               |
| Email address                           |               |
| RETAILER INFORMATION                    |               |
| Retailer/Store                          |               |
| A.1.1                                   |               |
| City                                    |               |
| Province                                | Postal Code   |