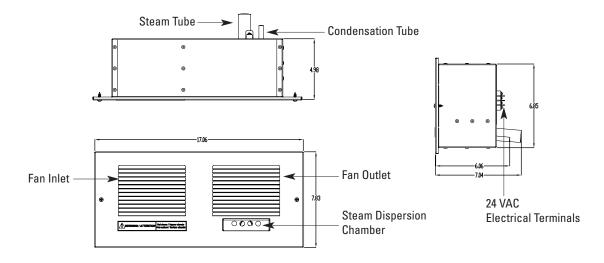

## **MODEL 850 FAN PACK**

RESEARCH PRODUCTS RESERVES THE RIGHT TO CHANGE SPECIFICATIONS WITHOUT NOTICE.

#### **Model 850 Fan Pack**

Weight: 10 lbs

• 24 VAC • 60 Hz • 0.75 Amps

- The Model 850 Fan Pack marries with the Aprilaire Model 800 Steam Humidifier to provide comfortable humidity levels to homes without duct work.
- Quiet operation makes the Model 850 Fan Pack practically unnoticeable
- Designed to blend into a home's environment
- Easy install Recessed into a wall and connects directly to the Model 800 Steam Humidifier