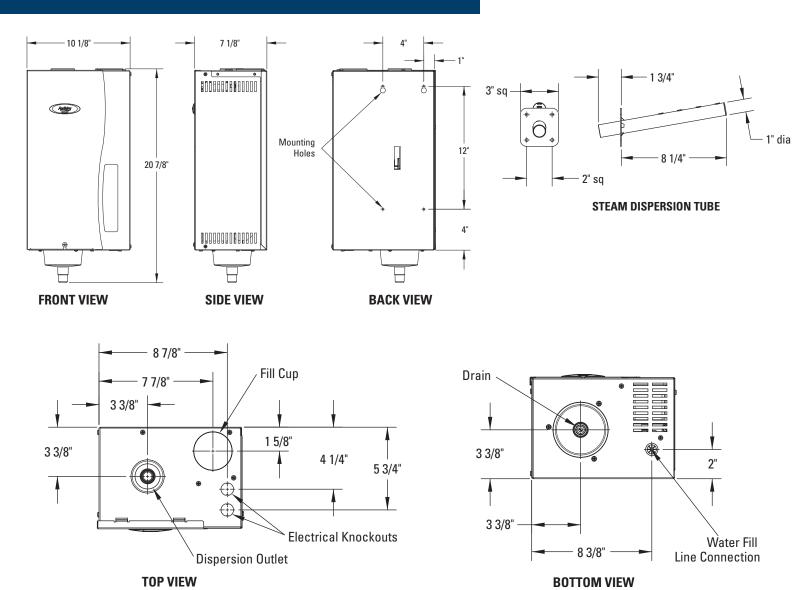

1.5                   | 11.5                   | 23                                  |
| 208V    | 2.4 | 20.5                   | 11.5                   | 23                                  |
| 240V    | 2.8 | 23.3                   | 11.5                   | 23                                  |

- Water Hardness 3 to 36 grain per gallon, water filtration not necessary
- Supply water pressure must be between 25 psi and 120 psi
- · Drain water flushes with fresh inlet water

- $\bullet$  Electrical draw 11.5 amps  $\pm 10\%$ , use 12.7 amps when sizing circuit
- 208 or 240v, run two conductors plus neutral plus ground
- Canister replacement once per humidifier season under normal conditions. Unit will automatically notify when canister must be replaced.

# **MODEL 800 STEAM HUMIDIFIER**



## **MODEL 850 FAN PACK**



RESEARCH PRODUCTS RESERVES THE RIGHT TO CHANGE SPECIFICATIONS WITHOUT NOTICE.