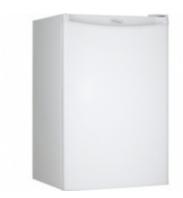

## **FEATURES**

- ▶ 4.4 cu. ft. (124 L) capacity compact all fridge
- Energy Star® compliant
- Environmentally friendly R600a refrigerant
- Automatic defrost
- 2 full width and 1 1/2 width adjustable wire shelves
- Integrated door shelving with tall bottle storage
- CanStor® beverage dispensing system
- Mechanical thermostat
- Interior light
- Integrated door handle
- Reversible door hinge
- Smooth back design