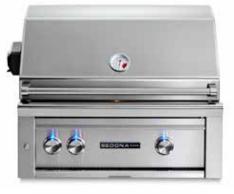

### L500PSR PRODUCT OVERVIEW

- Precise power—one ProSear™ Infrared Burner and one Stainless Steel Burner combining to provide up to 46,000 BTU
- Consistent assurance—direct spark ignition with battery backup
- Perfect clarity—dual halogen grill surface lights
- Quick visibility—temperature gauge
- Easy opening—Lynx Hood Assist
- Ready rotisserie—dedicated rotisserie back burner, motor, spit rods, and forks
- Ample capacity—733 square inches of cooking surface (508 primary, 225 secondary)
- Beautiful illumination—blue-lit control knobs
- Steady performance—heat-stabilizing design
- Smooth opening—fluid rotation handle
- Premier platform—stainless steel grilling grates
- Steadfast durability—heavy-duty welded construction eliminates gaps where grease can collect

COOKING CONFIGURATION: BUILT-IN GRILL WITH ROTISSERIE, 1 PROSEAR **INFRARED BURNER AND 1 STAINLESS STEEL BURNER** 

**CERAMIC RADIANT BRIQUETTES** 

LYNX HOOD ASSIST

SEAMLESS WELDED CONSTRUCTION

INTEGRATED ILLUMINATION