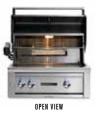

### L500PSR PRODUCT OVERVIEW

- Precise power—one ProSear™ Infrared Burner and one Stainless Steel Burner combining to provide up to 46,000 BTU
- Consistent assurance—direct spark ignition with battery backup
- Perfect clarity—dual halogen grill surface lights
- Quick visibility—temperature gauge
- Easy opening—Lynx Hood Assist
- Ready rotisserie—dedicated rotisserie back burner, motor, spit rods, and forks
- Ample capacity—733 square inches of cooking surface (508 primary, 225 secondary)
- Beautiful illumination—blue-lit control knobs
- Steady performance—heat-stabilizing design
- Smooth opening—fluid rotation handle
- Premier platform—stainless steel grilling grates
- Steadfast durability—heavy-duty welded construction eliminates gaps where grease can collect

COOKING CONFIGURATION: BUILT-IN GRILL WITH ROTISSERIE, 1 PROSEAR **INFRARED BURNER AND 1 STAINLESS STEEL BURNER** 

**CERAMIC RADIANT BRIQUETTES** 

LYNX HOOD ASSIST

SEAMLESS WELDED CONSTRUCTION

INTEGRATED ILLUMINATION