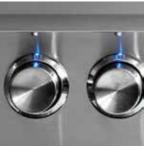

### L500PSR PRODUCT OVERVIEW

- Precise power—one ProSear™ Infrared Burner and one Stainless Steel Burner combining to provide up to 46,000 BTU
- Consistent assurance—direct spark ignition with battery backup
- Perfect clarity—dual halogen grill surface lights
- Quick visibility—temperature gauge
- Easy opening—Lynx Hood Assist
- Ready rotisserie—dedicated rotisserie back burner, motor, spit rods, and forks
- Ample capacity—733 square inches of cooking surface (508 primary, 225 secondary)
- Beautiful illumination—blue-lit control knobs
- Steady performance—heat-stabilizing design
- Smooth opening—fluid rotation handle
- Premier platform—stainless steel grilling grates
- Steadfast durability—heavy-duty welded construction eliminates gaps where grease can collect