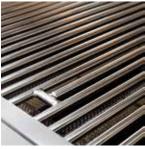

### L500PSR PRODUCT OVERVIEW

- Precise power—one ProSear™ Infrared Burner and one Stainless Steel Burner combining to provide up to 46,000 BTU
- Consistent assurance—direct spark ignition with battery backup
- Perfect clarity—dual halogen grill surface lights
- Quick visibility—temperature gauge
- Easy opening—Lynx Hood Assist
- Ready rotisserie—dedicated rotisserie back burner, motor, spit rods, and forks
- Ample capacity—733 square inches of cooking surface (508 primary, 225 secondary)
- Beautiful illumination—blue-lit control knobs
- Steady performance—heat-stabilizing design
- Smooth opening—fluid rotation handle
- Premier platform—stainless steel grilling grates
- Steadfast durability—heavy-duty welded construction eliminates gaps where grease can collect

COOKING CONFIGURATION: BUILT-IN GRILL WITH ROTISSERIE, 1 PROSEAR **INFRARED BURNER AND 1 STAINLESS STEEL BURNER** 

**CERAMIC RADIANT BRIQUETTES** 

LYNX HOOD ASSIST

SEAMLESS WELDED CONSTRUCTION

INTEGRATED ILLUMINATION