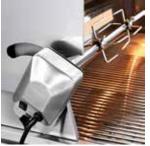

ROTISSERIE SYSTEM

CUT-OUT DIMENSIONS: WIDTH: 29" / HEIGHT: 10" / DEPTH: 21.25"

SHIPPING DIMENSIONS: WIDTH 35" / HEIGHT 33.5" / DEPTH 30" SHIPPING WEIGHT: 168 POUNDS

PRODUCT TECHNICAL SPECIFICATIONS

**ELECTRICAL REQUIREMENTS: INSTALLATION REQUIRES AN OUTDOOR** 120V/15GFI ELECTRICAL OUTLET ADJACENT TO PRODUCT