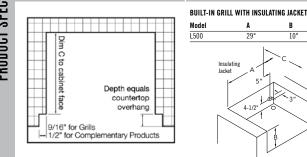

#### **INSULATING JACKET**

Model C 21 1/4" 1500 4-1/2

Note: Insulating jacket required for all grills installed into a combustible enclosure. For natural gas grills, ommends using ¾" gas lines. Side burners may be rotated 90 degrees. See installation manuals for details.