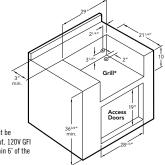

ROTISSERIE SYSTEM

CUT-OUT DIMENSIONS: WIDTH: 29" / HEIGHT: 10" / DEPTH: 21.25"

SHIPPING DIMENSIONS: WIDTH 35" / HEIGHT 33.5" / DEPTH 30" SHIPPING WEIGHT: 168 POUNDS

PRODUCT TECHNICAL SPECIFICATIONS

**ELECTRICAL REQUIREMENTS: INSTALLATION REQUIRES AN OUTDOOR** 120V/15GFI ELECTRICAL OUTLET ADJACENT TO PRODUCT