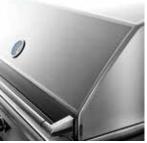

### L500PSR PRODUCT OVERVIEW

- Precise power—one ProSear™ Infrared Burner and one Stainless Steel Burner combining to provide up to 46,000 BTU
- Consistent assurance—direct spark ignition with battery backup
- Perfect clarity—dual halogen grill surface lights
- Quick visibility—temperature gauge
- Easy opening—Lynx Hood Assist
- Ready rotisserie—dedicated rotisserie back burner, motor, spit rods, and forks
- Ample capacity—733 square inches of cooking surface (508 primary, 225 secondary)
- Beautiful illumination—blue-lit control knobs
- Steady performance—heat-stabilizing design
- Smooth opening—fluid rotation handle
- Premier platform—stainless steel grilling grates
- Steadfast durability—heavy-duty welded construction eliminates gaps where grease can collect

## L500PSR PRODUCT FEATURES

The Sedona by Lynx<sup>™</sup> Series is always evolving to be the best at something new. That philosophy is reflected in its features. We've refined these features to give you a grilling experience that's both simple and stunning.