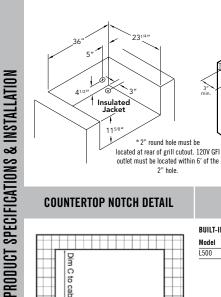

#### **L500 ISLAND PREPARATION**

**COUNTERTOP NOTCH DETAIL** 

ROTISSERIE SYSTEM

CUT-OUT DIMENSIONS: WIDTH: 29" / HEIGHT: 10" / DEPTH: 21.25"

SHIPPING DIMENSIONS: WIDTH 35" / HEIGHT 33.5" / DEPTH 30" SHIPPING WEIGHT: 168 POUNDS

PRODUCT TECHNICAL SPECIFICATIONS

**ELECTRICAL REQUIREMENTS: INSTALLATION REQUIRES AN OUTDOOR** 120V/15GFI ELECTRICAL OUTLET ADJACENT TO PRODUCT