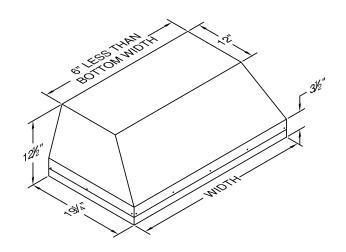

# **Model Number: M34SLD**

Special Notes: Equipped with halogen lighting. M600 and M1200 blowers are sold separately. Features stainless steel baffle filters.

| WIDTH:    | 34 3/8"   |  |  |  |  |
|-----------|-----------|--|--|--|--|
| DEPTH:    | 19 1/4"   |  |  |  |  |
| HEIGHT:   | 12 1/2"   |  |  |  |  |
| CFM:      | (Chart A) |  |  |  |  |
| SONES:    | N/A       |  |  |  |  |
| AMPS:     | (Chart B) |  |  |  |  |
| # LIGHTS: | 2         |  |  |  |  |