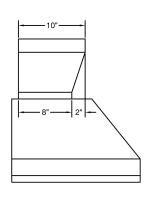

# **CONNECTION DIAGRAM**

# Wall Side | 7½" | 10½" | | Centerline of Hood

M600 & M1200 Connection Diagrams

(Side View)