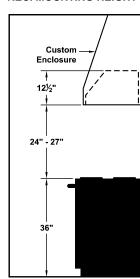

### **REC. MOUNTING HEIGHT\***

\* Exceeding recommended mounting height may compromise performance.