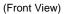

# **Model Number: M34SLD**

Special Notes: Equipped with halogen lighting. M600 and M1200 blowers are sold separately. Features stainless steel baffle filters.

| WIDTH:    | 34 3/8"   |  |  |  |  |
|-----------|-----------|--|--|--|--|
| DEPTH:    | 19 1/4"   |  |  |  |  |
| HEIGHT:   | 12 1/2"   |  |  |  |  |
| CFM:      | (Chart A) |  |  |  |  |
| SONES:    | N/A       |  |  |  |  |
| AMPS:     | (Chart B) |  |  |  |  |
| # LIGHTS: | 2         |  |  |  |  |