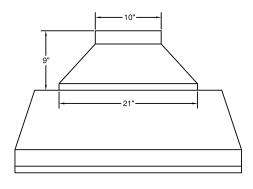

### **REC. MOUNTING HEIGHT\***

\* Exceeding recommended mounting height may compromise performance.