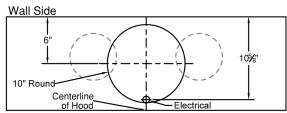

# **CONNECTION DIAGRAM**

# Wall Side | 7½" | 10½" | | Centerline of Hood

M600 & M1200 Connection Diagrams

(Side View)